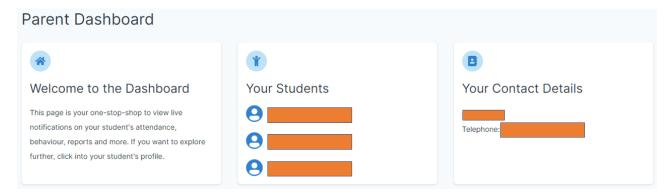

#### **Instructions for Installing/Accessing VSware App**

- 1. Download the VSware App from the IOS App or Android Google Play Store to your device.
- 2. LCC will send you a USERNAME via text message to your phone
- 3. If you already have children in the school and have a VSware account, you do not need to create another account. All students from the same household will be within one VSware account. Please contact the school office, <a href="mailto:adminluskcc@ddletb.ie">adminluskcc@ddletb.ie</a> or 015130000, if one of your children is not listed on the VS ware App.
- 4. Select Lusk Community College in the **School Name** section of the VSware log in page
- 5. Using the USERNAME provided by the school, Click Create or reset your password
- 6. When logged in, you will see Parent Dashboard

7. If you have multiple children in the school, it will appear as above, you may access the individual students records by clicking on the name.

Additional instructions for downloading the App and an overview of the Parent Dashboard can be found here: https://support.vsware.ie/parent-app-overview