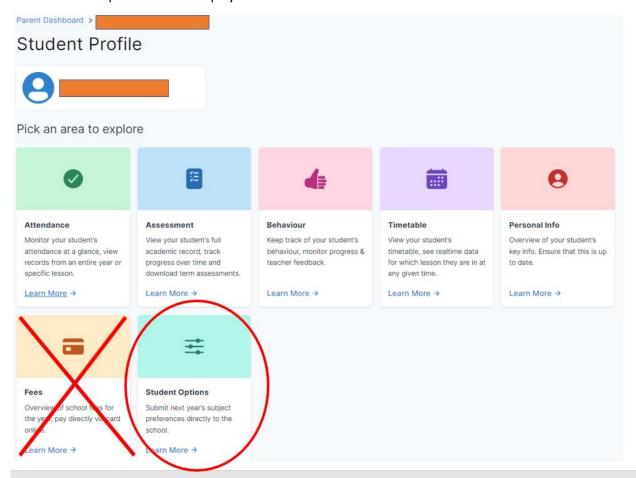

### **Selecting Student Options/Languages on Parent Dashboard**

- 1. Select your Son/daughters name by clicking on it
- 2. Student profile will be displayed

(LCC does not use the Fees section on VSware)

- 3. Click Student Options
- 4. Students will study two optional subjects.
- 5. Make your Optional Subject Preferences 1-4. Number 1 being the subject you want most.
- 6. Students will study one foreign language
- 7. Make your language Preference. Number 1 being the language you want most.
- 8. Confirm to submit your preferences